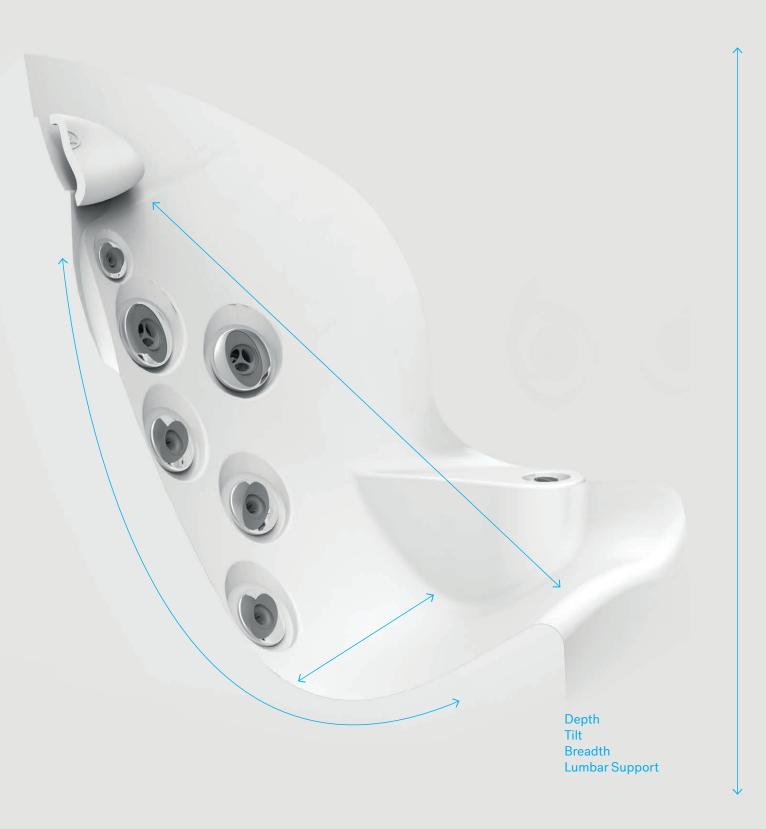

## Designed to fit you

By studying human dimensions, we design Hot Tubs based on the average proportions of 90% of the population, ensuring your Hot Tub conforms to you. Our seats are sculpted with an ergonomic focus to cradle the contours of the body. Specialized Jacuzzi® PowerPro® Jets – recessed for your complete comfort – are thoughtfully positioned to effectively target key muscles.

Aqualibrium® is the perfect balance of air and water. Jacuzzi® jets are developed with an emphasis on a 360-degree air induction to provide a unique high-volume, low-pressure massage. It has the power to bring deeper, more intense massage in a gentle way.

## You do you

We realize everyone likes their massage a little different. A Jacuzzi® Hot Tub lets you pinpoint the intensity of every touchpoint. The strategically placed jets target specific muscle groups, while a customizable flow and feel at each jet puts complete control at your fingertips. Individual seat air control lets you dial the air and water power up or down, delivering the right massage pressure for your needs.