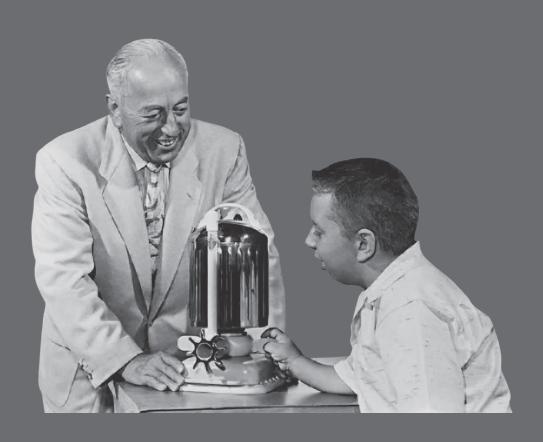

# Innovation born out of love

When Ken Jacuzzi, age 2, was diagnosed with rheumatoid arthritis, his father invented the world's first at-home pump to provide pain-relieving hydromassage. From that moment forward, Jacuzzi® has introduced the power of hot, bubbly water into millions of homes around the world.