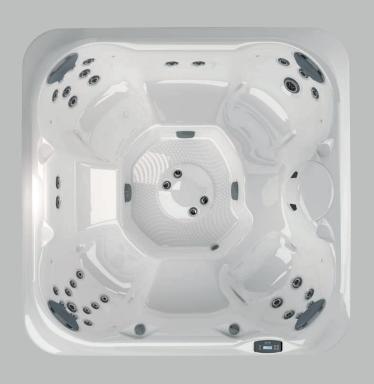

## ProAir™ Lounge

#### **Full-Body Relief**

Designed to distribute body weight evenly for a comprehensive massage. The ProAir™ Lounge eases tension in the shoulders and back by combining FX and FX-R rotational jets along the center of the back. Exclusive BX Jets target the calves with an invigorating, bubbly massage and FX Jets penetrate the muscles of the feet with therapeutic relief.