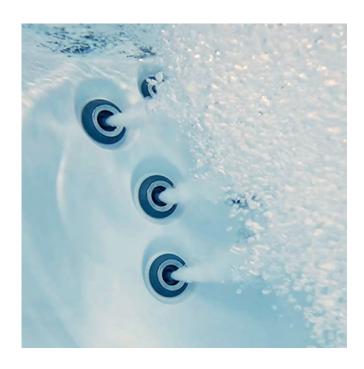

Different muscle groups demand different types of massage action.

Versatile Jacuzzi® PowerPro® Jets deliver a range of massages, from robust and stimulating to gentle and rejuvenating, for targeted relief anywhere you need it.

MX

The original performance therapy jet that started it all

Completely adjustable nozzle with a 60-degree range of focus

Produces bold high volume massage action

Exclusive spiral design focuses on smaller muscle groups

Stimulates pressure points in the shoulders, back and feet

Spiral flow drives energetic impact

PX

Provides relief to pressure points on the hands

Gently pulses on palms and wrists

Can soothe discomfort in the hands and wrists

RX

A powerful steady pulse against large portions of the back

Focuses on middle and upper back muscle tension relief

Full coverage massage

Highly focused stream of water targeting the neck

Massages tension and strain in the sensitive neck area

Personalize the massage direction by moving the nozzle

BX

Highest air to water ratio in our collection

Patented design developed to reinvigorate leg muscles