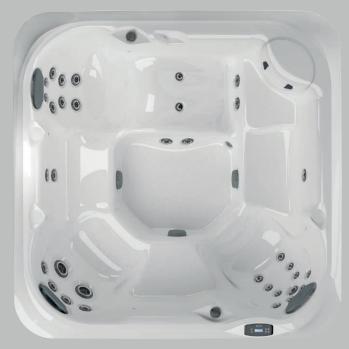

## Please, be seated

Decades of expertise drive the Jacuzzi® Hot Tub design process to deliver personalized comfort. The collection of seats in every Jacuzzi® Hot Tub facilitates full-body hydromassage while balancing the flow to each seat for the best experience.

Seats are complemented by jets on the calves and in the foot dome to lift the weight of the day. Smooth surfaces and soft sculpting make it easy to move freely to enjoy all of the seats. Every Jacuzzi® Hot Tub is expertly engineered to nurture your well-being to the core.

#### MX Therapy Seat

#### The Original in Low-Back Relief

Ease into this deeply contoured seat to release tension in the lower back with a high-volume, low-pressure massage. Maximized air output delivers a soothing deep tissue massage. Paired with neck jets for a fully relaxing experience.

## FX Therapy Seat

Full Coverage Neck, Shoulder and Back Relief
A collection of 10 to 12 FX Jets deliver a stimulating, spiral-action deep tissue massage to relieve aches from the neck and shoulders through the entire back. Pressure is adjustable for a personalized massage. The J-300™ models feature the Hydrosoothe® neck-massaging headrest.

#### **RX Therapy Seat**

#### Comforting Back and Shoulder Relief

A ring of spinning RX Jets targets key back and shoulder muscles, drawing on the highest performance hydromassage from the Jacuzzi® Brand to soothe stiff muscles and release tension. Neck jets complement the massage for extra relief.