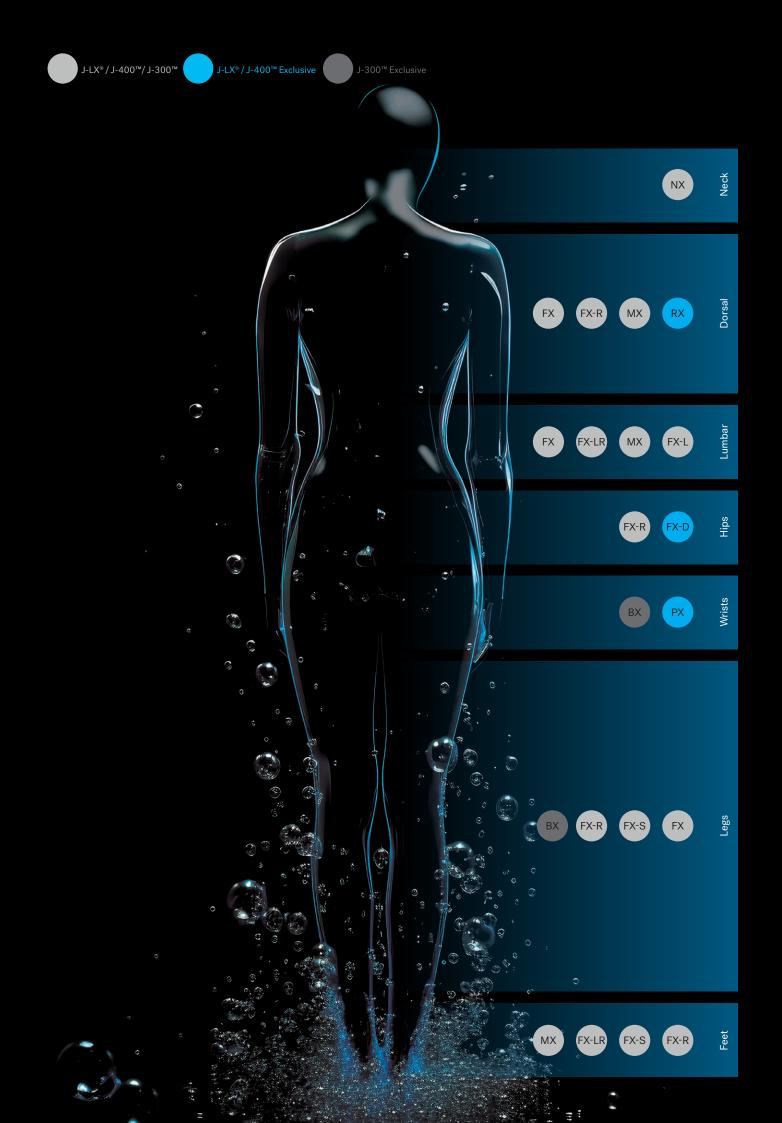

Different muscle groups demand different types of massage action.

Versatile Jacuzzi® PowerPro® Jets deliver a range of massages, from robust and stimulating to gentle and rejuvenating, for targeted relief anywhere you need it.

MX

The original performance therapy jet that started it all

Completely adjustable nozzle with a 60-degree range of focus

Produces bold high volume massage action

Exclusive spiral design focuses on smaller muscle groups

Stimulates pressure points in the shoulders, back and feet

Spiral flow drives energetic impact

PX

Provides relief to pressure points on the hands

Gently pulses on palms and wrists

Can soothe discomfort in the hands and wrists

RX

A powerful steady pulse against large portions of the back

Focuses on middle and upper back muscle tension relief

Full coverage massage

Highly focused stream of water targeting the neck

Massages tension and strain in the sensitive neck area

Personalize the massage direction by moving the nozzle

BX

Highest air to water ratio in our collection

Patented design developed to reinvigorate leg muscles