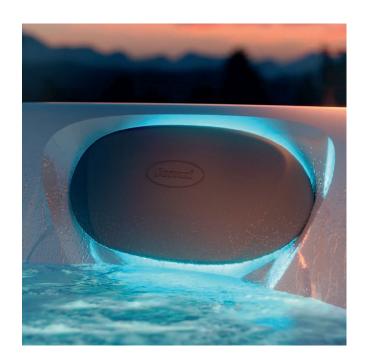

# Cascading Waterfall An elevated, independent water feature that amplifies ambiance

with soothing sound.

#### Full-featured Modern Design

The geometric form enhances your outdoor space with crisp lines and dramatic exterior lighting. Once inside, the gentle waterfall takes over your senses to round out a soothing transformational experience.