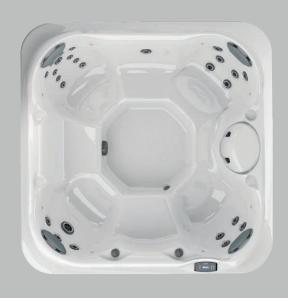

## Please, be seated

Decades of expertise drive the Jacuzzi® Hot Tub design process to deliver personalized comfort. The collection of seats in every Jacuzzi® Hot Tub facilitates full-body hydromassage while balancing the flow to each seat for the best experience.

Seats are complemented by jets on the calves and in the foot dome to lift the weight of the day. Smooth surfaces and soft sculpting make it easy to move freely to enjoy all of the seats. Every Jacuzzi® Hot Tub is expertly engineered to nurture your well-being to the core.