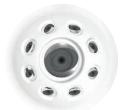

#### MX Therapy Seat

#### The Original in Low-Back Relief

Ease into this deeply contoured seat to release tension in the lower back with a high-volume, low-pressure massage. Maximized air output delivers a soothing deep tissue massage. Paired with neck jets for a fully relaxing experience.