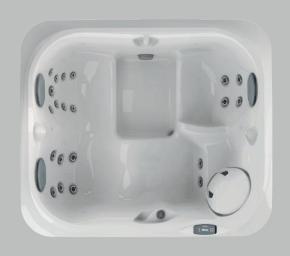

## Designed to fit you

By studying human dimensions, we design Hot Tubs based on the average proportions of 90% of the population, ensuring your Hot Tub conforms to you. Our seats are sculpted with an ergonomic focus to cradle the contours of the body. Specialized Jacuzzi® PowerPro® Jets – recessed for your complete comfort – are thoughtfully positioned to effectively target key muscles.

## Please, be seated

Decades of expertise drive the Jacuzzi® Hot Tub design process to deliver personalized comfort. The collection of seats in every Jacuzzi® Hot Tub facilitates full-body hydromassage while balancing the flow to each seat for the best experience.

Seats are complemented by jets on the calves and in the foot dome to lift the weight of the day. Smooth surfaces and soft sculpting make it easy to move freely to enjoy all of the seats. Every Jacuzzi® Hot Tub is expertly engineered to nurture your well-being to the core.