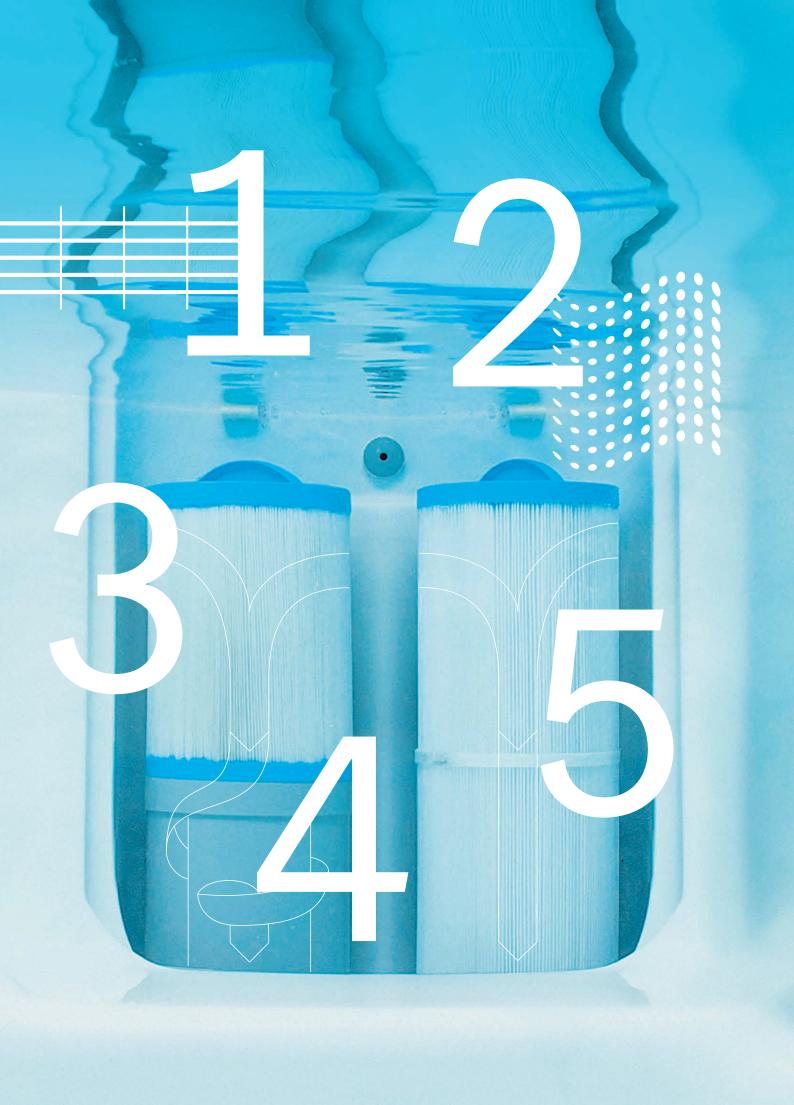

## 5-Stage filtration process\*

Cleaner\* water means fewer water changes and less effort for you.

## Clean\* water, less effort

We've combined ozone and UV-C technology to provide a hands-free approach to water care. CLEARRAY Active Oxygen® System works harder to clean\* the water longer. Ozonated water is exposed to a UV-C bulb to energize the molecules, unlocking Active Oxygen to clean\* more so you clean less.

#### Stages 1 & 2

The surface skimming weir and ProCatch™ bag work together to clean the surface while trapping large debris for easy removal.

#### Stages 3

The ProClarity® filter on the ProStream™ circulation pump helps ensure clean, sparkling water quickly by catching tiny debris and particles that other filters miss.

#### Stages 4

The ProStream™ circulation pumps pulls the water through a ProClear® filter that works to clarify water even when the jets are not running.

## Stages 5

The ProClear® filter operates with your Hot Tub's hydromassage pump to remove large and small particles providing the cleanest water.