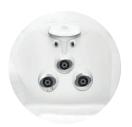

#### Foot Dome

#### **Overall Tension Relief**

A targeted reflexology massage increases energy, boosts circulation and stimulates nerve function throughout the body. This tension-relieving action induces a deep state of relaxation while keeping you in the perfect position.