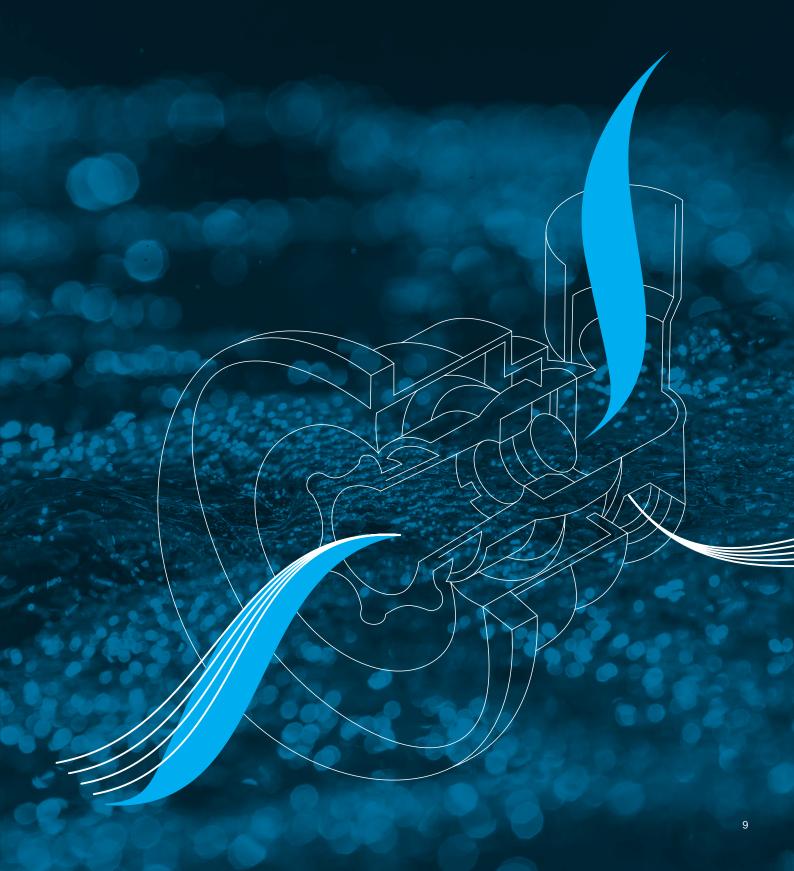

# Innovation born out of love

When Ken Jacuzzi, age 2, was diagnosed with rheumatoid arthritis, his father invented the world's first at-home pump to provide pain-relieving hydromassage. From that moment forward, Jacuzzi® has introduced the power of hot, bubbly water into millions of homes around the world.

Behind this extraordinary pause is the Jacuzzi<sup>®</sup> hydromassage, a distinctive and unrivaled experience. Heat, buoyancy and optimal massage all come together for your relaxation, joy and well-being.

Aqualibrium® is the perfect balance of air and water. Jacuzzi® jets are developed with an emphasis on a 360-degree air induction to provide a unique high-volume, low-pressure massage. It has the power to bring deeper, more intense massage in a gentle way.