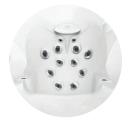

## FX Therapy Seat

Full Coverage Neck, Shoulder and Back Relief
A collection of 10 to 12 FX Jets deliver a stimulating, spiral-action deep tissue massage to relieve aches from the neck and shoulders through the entire back. Pressure is adjustable for a personalized massage. The J-300™ models feature the Hydrosoothe® neck-massaging headrest.