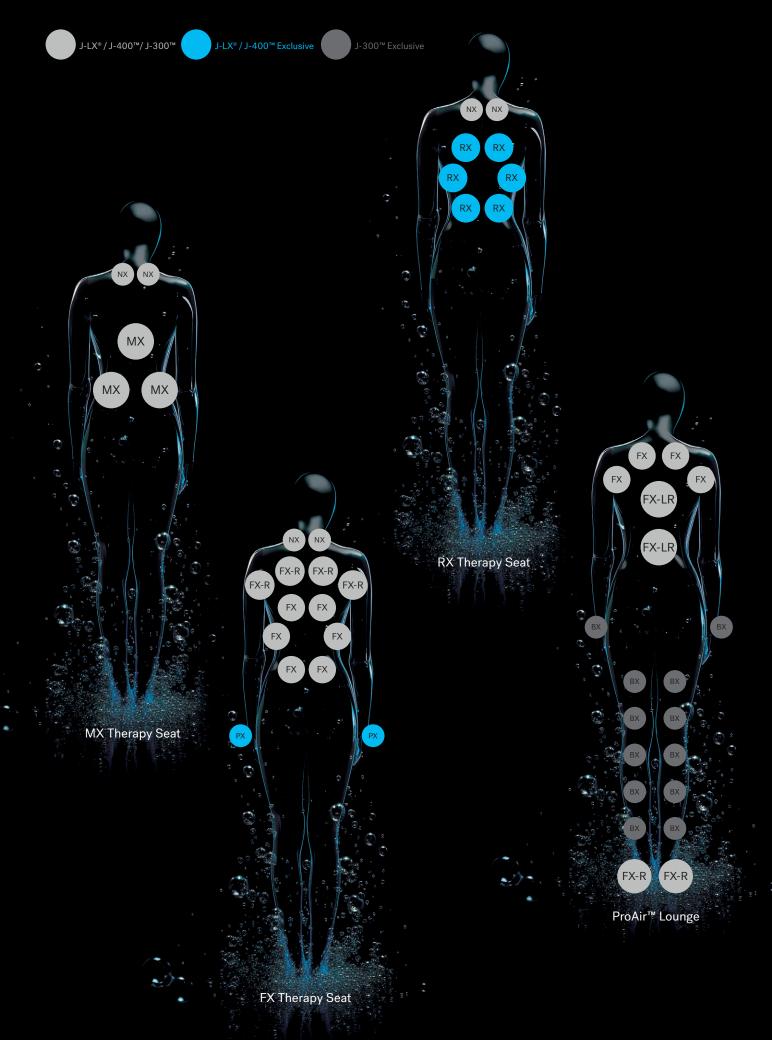

Different muscle groups demand different types of massage action.

Versatile Jacuzzi® PowerPro® Jets deliver a range of massages, from robust and stimulating to gentle and rejuvenating, for targeted relief anywhere you need it.

MX

The original performance therapy jet that started it all

Completely adjustable nozzle with a 60-degree range of focus

Produces bold high volume massage action

Exclusive spiral design focuses on smaller muscle groups

Stimulates pressure points in the shoulders, back and feet

Spiral flow drives energetic impact

PX

Provides relief to pressure points on the hands

Gently pulses on palms and wrists

Can soothe discomfort in the hands and wrists

RX

A powerful steady pulse against large portions of the back

Focuses on middle and upper back muscle tension relief

Full coverage massage

Highly focused stream of water targeting the neck

Massages tension and strain in the sensitive neck area

Personalize the massage direction by moving the nozzle

BX

Highest air to water ratio in our collection

Patented design developed to reinvigorate leg muscles

## Please, be seated

Decades of expertise drive the Jacuzzi® Hot Tub design process to deliver personalized comfort. The collection of seats in every Jacuzzi® Hot Tub facilitates full-body hydromassage while balancing the flow to each seat for the best experience.

Seats are complemented by jets on the calves and in the foot dome to lift the weight of the day. Smooth surfaces and soft sculpting make it easy to move freely to enjoy all of the seats. Every Jacuzzi® Hot Tub is expertly engineered to nurture your well-being to the core.

#### MX Therapy Seat

#### The Original in Low-Back Relief

Ease into this deeply contoured seat to release tension in the lower back with a high-volume, low-pressure massage. Maximized air output delivers a soothing deep tissue massage. Paired with neck jets for a fully relaxing experience.

## FX Therapy Seat

Full Coverage Neck, Shoulder and Back Relief
A collection of 10 to 12 FX Jets deliver a stimulating, spiral-action deep tissue massage to relieve aches from the neck and shoulders through the entire back. Pressure is adjustable for a personalized massage. The J-300™ models feature the Hydrosoothe® neck-massaging headrest.

#### **RX Therapy Seat**

#### Comforting Back and Shoulder Relief

A ring of spinning RX Jets targets key back and shoulder muscles, drawing on the highest performance hydromassage from the Jacuzzi® Brand to soothe stiff muscles and release tension. Neck jets complement the massage for extra relief.

## ProAir™ Lounge

#### **Full-Body Relief**

Designed to distribute body weight evenly for a comprehensive massage. The ProAir™ Lounge eases tension in the shoulders and back by combining FX and FX-R rotational jets along the center of the back. Exclusive BX Jets target the calves with an invigorating, bubbly massage and FX Jets penetrate the muscles of the feet with therapeutic relief.