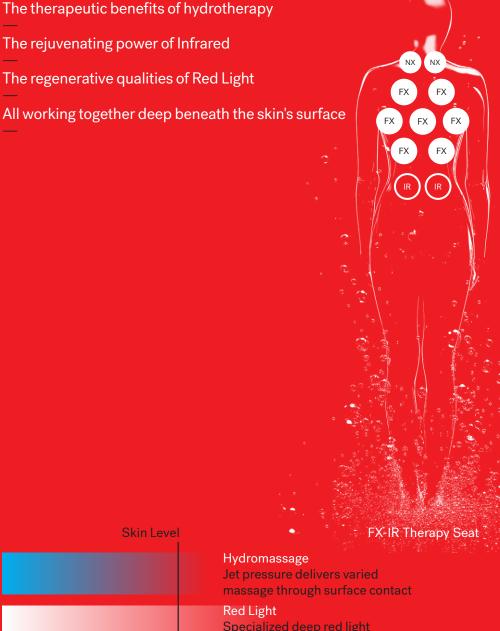

## A new frontier in wellness

Jacuzzi® is the first and only brand to offer Infrared and Red Light therapy across a range of wellness products, from Hot Tubs to Swim Spas. Premiering in the J-LX® and J-400™ Collection, the FX-IR Seat combines patented Infrared and Red Light therapy with hydromassage for unmatched rejuvenation.

Rejuvenation Meets Relaxation The rejuvenating powers of Infrared and Red Light therapy work together deep beneath the

skin's surface to relieve pain, improve range of motion, and reach a state of mindfulness.

## Peace of Mind

You can be confident using enhance your relaxation.

| Jet pressure delivers varied massage through surface contact Red Light Specialized deep red light reaches surface tissue and cells |
|------------------------------------------------------------------------------------------------------------------------------------|
| Near Infrared Positioned to target deep tissue within the lumbar region of the lower back                                          |

#### IR + Red Light Therapy

The FX-IR Seat offers our most advanced hydrotherapy, combining full-back and neck hydromassage with near Infrared and deep Red Light therapy on the lumbar region of the lower back.