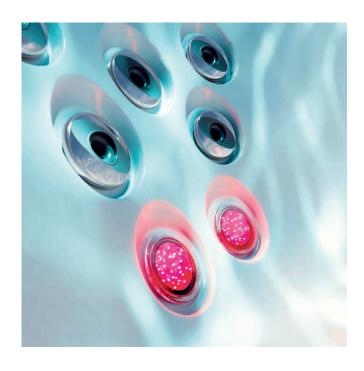

## A new frontier in wellness

Jacuzzi® is the first and only brand to offer Infrared and Red Light therapy across a range of wellness products, from Hot Tubs to Swim Spas. Premiering in the J-LX® and J-400™ Collection, the FX-IR Seat combines patented Infrared and Red Light therapy with hydromassage for unmatched rejuvenation.

Rejuvenation Meets Relaxation The rejuvenating powers of Infrared and Red Light therapy work together deep beneath the

skin's surface to relieve pain, improve range of motion, and reach a state of mindfulness.

#### IR + Red Light Therapy

The FX-IR Seat offers our most advanced hydrotherapy, combining full-back and neck hydromassage with near Infrared and deep Red Light therapy on the lumbar region of the lower back.