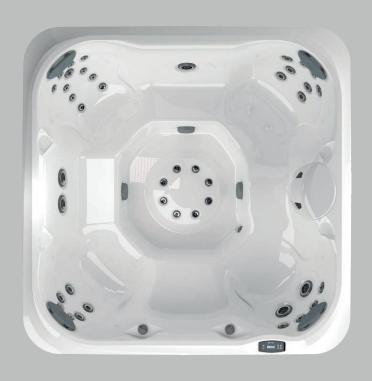

## Designed to fit you

By studying human dimensions, we design Hot Tubs based on the average proportions of 90% of the population, ensuring your Hot Tub conforms to you. Our seats are sculpted with an ergonomic focus to cradle the contours of the body. Specialized Jacuzzi® PowerPro® Jets – recessed for your complete comfort – are thoughtfully positioned to effectively target key muscles.

Aqualibrium® is the perfect balance of air and water. Jacuzzi® jets are developed with an emphasis on a 360-degree air induction to provide a unique high-volume, low-pressure massage. It has the power to bring deeper, more intense massage in a gentle way.

## You do you

We realize everyone likes their massage a little different. A Jacuzzi® Hot Tub lets you pinpoint the intensity of every touchpoint. The strategically placed jets target specific muscle groups, while a customizable flow and feel at each jet puts complete control at your fingertips. Individual seat air control lets you dial the air and water power up or down, delivering the right massage pressure for your needs.