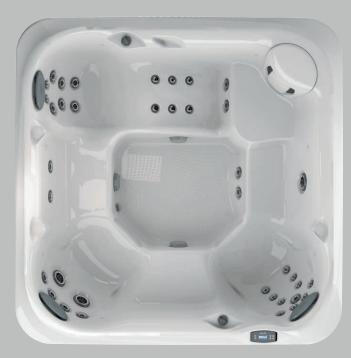

## Please, be seated

Decades of expertise drive the Jacuzzi® Hot Tub design process to deliver personalized comfort. The collection of seats in every Jacuzzi® Hot Tub facilitates full-body hydromassage while balancing the flow to each seat for the best experience.

Seats are complemented by jets on the calves and in the foot dome to lift the weight of the day. Smooth surfaces and soft sculpting make it easy to move freely to enjoy all of the seats. Every Jacuzzi® Hot Tub is expertly engineered to nurture your well-being to the core.

#### MX Therapy Seat

#### The Original in Low-Back Relief

Ease into this deeply contoured seat to release tension in the lower back with a high-volume, low-pressure massage. Maximized air output delivers a soothing deep tissue massage. Paired with neck jets for a fully relaxing experience.

## FX Therapy Seat

Full Coverage Neck, Shoulder and Back Relief
A collection of 10 to 12 FX Jets deliver a stimulating, spiral-action deep tissue massage to relieve aches from the neck and shoulders through the entire back. Pressure is adjustable for a personalized massage. The J-300™ models feature the Hydrosoothe® neck-massaging headrest.

#### **RX Therapy Seat**

#### Comforting Back and Shoulder Relief

A ring of spinning RX Jets targets key back and shoulder muscles, drawing on the highest performance hydromassage from the Jacuzzi® Brand to soothe stiff muscles and release tension. Neck jets complement the massage for extra relief.