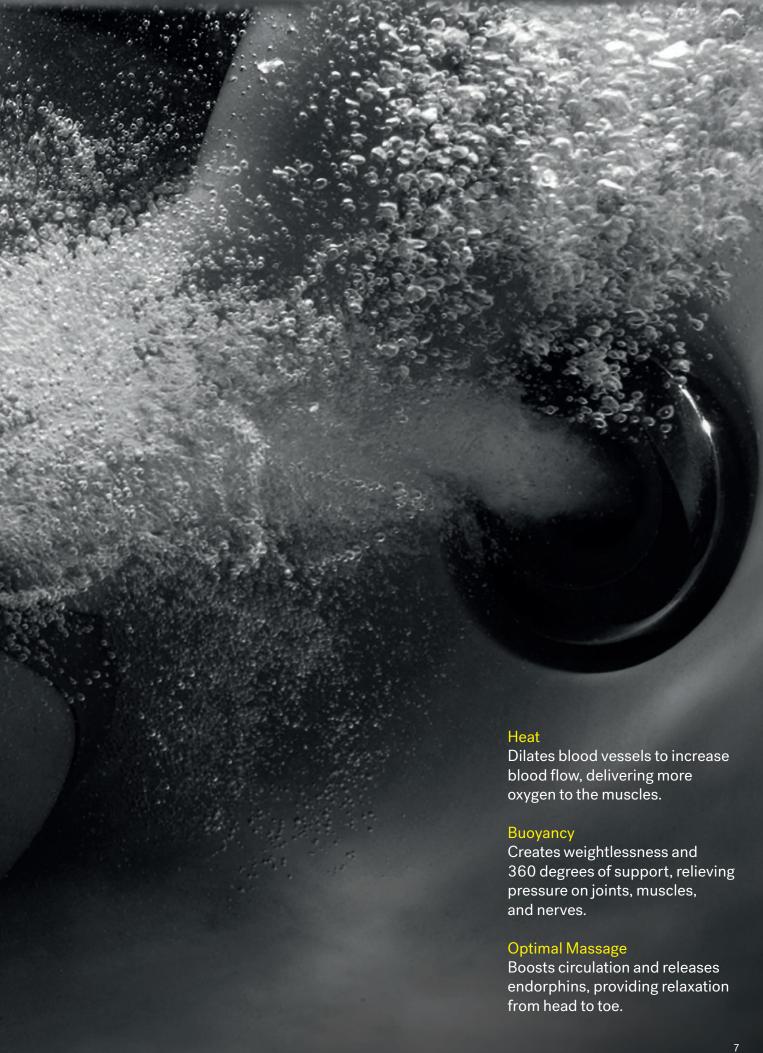

Behind this extraordinary pause is the Jacuzzi<sup>®</sup> hydromassage, a distinctive and unrivaled experience. Heat, buoyancy and optimal massage all come together for your relaxation, joy and well-being.

Different muscle groups demand different types of massage action.

Versatile Jacuzzi® PowerPro® Jets deliver a range of massages, from robust and stimulating to gentle and rejuvenating, for targeted relief anywhere you need it.