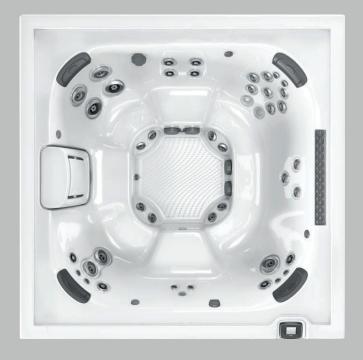

## Designed to fit you

By studying human dimensions, we design Hot Tubs based on the average proportions of 90% of the population, ensuring your Hot Tub conforms to you. Our seats are sculpted with an ergonomic focus to cradle the contours of the body. Specialized Jacuzzi® PowerPro® Jets – recessed for your complete comfort – are thoughtfully positioned to effectively target key muscles.

## You do you

We realize everyone likes their massage a little different. A Jacuzzi® Hot Tub lets you pinpoint the intensity of every touchpoint. The strategically placed jets target specific muscle groups, while a customizable flow and feel at each jet puts complete control at your fingertips. Individual seat air control lets you dial the air and water power up or down, delivering the right massage pressure for your needs.

## Please, be seated

Decades of expertise drive the Jacuzzi® Hot Tub design process to deliver personalized comfort. The collection of seats in every Jacuzzi® Hot Tub facilitates full-body hydromassage while balancing the flow to each seat for the best experience.

Seats are complemented by jets on the calves and in the foot dome to lift the weight of the day. Smooth surfaces and soft sculpting make it easy to move freely to enjoy all of the seats. Every Jacuzzi® Hot Tub is expertly engineered to nurture your well-being to the core.