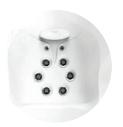

#### **RX Therapy Seat**

#### Comforting Back and Shoulder Relief

A ring of spinning RX Jets targets key back and shoulder muscles, drawing on the highest performance hydromassage from the Jacuzzi® Brand to soothe stiff muscles and release tension. Neck jets complement the massage for extra relief.