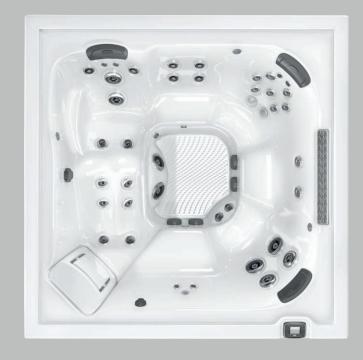

## Designed to fit you

By studying human dimensions, we design Hot Tubs based on the average proportions of 90% of the population, ensuring your Hot Tub conforms to you. Our seats are sculpted with an ergonomic focus to cradle the contours of the body. Specialized Jacuzzi® PowerPro® Jets – recessed for your complete comfort – are thoughtfully positioned to effectively target key muscles.

## You do you

We realize everyone likes their massage a little different. A Jacuzzi® Hot Tub lets you pinpoint the intensity of every touchpoint. The strategically placed jets target specific muscle groups, while a customizable flow and feel at each jet puts complete control at your fingertips. Individual seat air control lets you dial the air and water power up or down, delivering the right massage pressure for your needs.

## Please, be seated

Decades of expertise drive the Jacuzzi® Hot Tub design process to deliver personalized comfort. The collection of seats in every Jacuzzi® Hot Tub facilitates full-body hydromassage while balancing the flow to each seat for the best experience.

Seats are complemented by jets on the calves and in the foot dome to lift the weight of the day. Smooth surfaces and soft sculpting make it easy to move freely to enjoy all of the seats. Every Jacuzzi® Hot Tub is expertly engineered to nurture your well-being to the core.