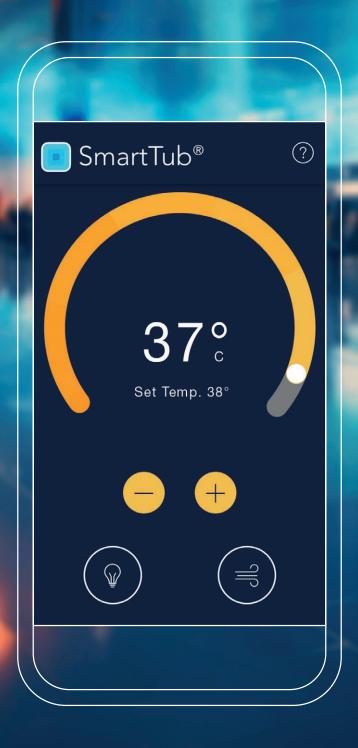

## Peace of mind from anywhere

Our patented, industry-first SmartTub® system provides remote monitoring and control through phones, smart devices, and Siri® and Alexa® wearables anywhere in the world.\* All with software updates and a cellular connection that's simpler and more reliable than Wi-Fi. Enjoyment made easy.

#### **Full Control**

Adjust temperature, jets, and lights, and lock down your Hot Tub to prevent usage, whether home or away.